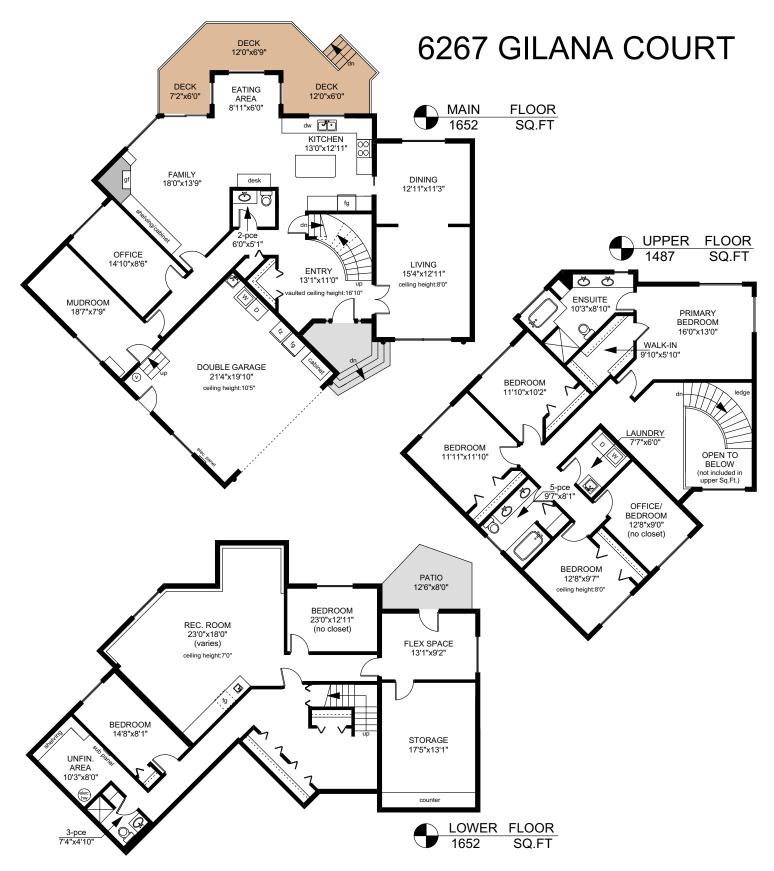

NOTE: The room name labels/sizes are for viewing reference only. They are not to be used for calculating total square footage.

| MAIN<br>UPPER<br>LOWER<br>TOTAL | FINISHED<br>SQ. FT.<br>1652<br>1487<br>1560<br>4699 | UNFINISHED<br>SQ. FT.<br>0<br>92<br>92 | TOTAL<br>SQ. FT.<br>1652<br>1487<br>1652<br>4791 |
|---------------------------------|-----------------------------------------------------|----------------------------------------|--------------------------------------------------|
| TOTAL                           | 4699                                                | 92                                     | 4791                                             |
| GARAGE                          | 0                                                   | 471                                    | 471                                              |
| DECK                            | 0                                                   | 248                                    | 248                                              |
| PATIO                           | 0                                                   | 89                                     | 89                                               |